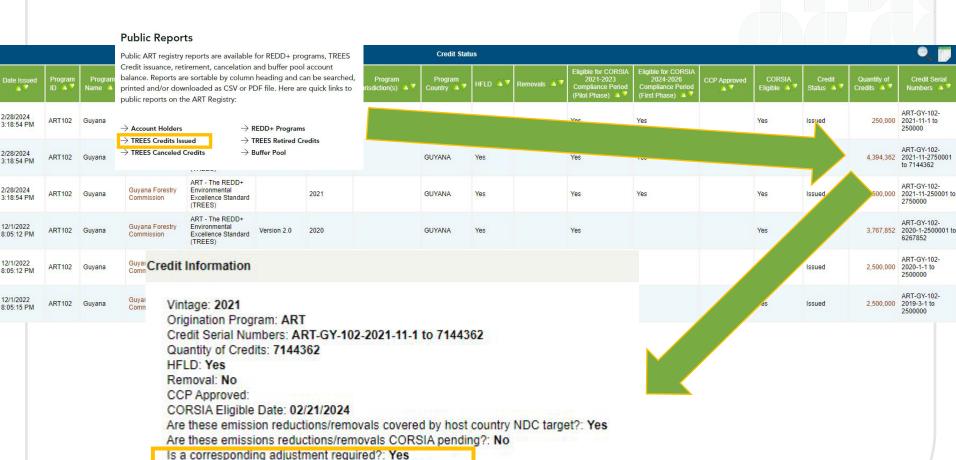

#### **Public Reports**

Public ART registry reports are available for REDD+ programs, TREES Credit issuance, retirement, cancelation and buffer pool account balance. Reports are sortable by column heading and can be searched, printed and/or downloaded as CSV or PDF file. Here are quick links to public reports on the ART Registry:

→ Account Holders

- → REDD+ Programs
- → TREES Credits Issued
- → TREES Retired Credits
- → TREES Canceled Credits
- → Buffer Pool

# Corresponding Adjustments in ART Public Reports

Has a corresponding adjustment been applied?: Yes

Aeroplane Operator: NA Date Approved: 02/28/2024

→ Account Holders

→ TREES Credits Issued
→ TREES Canceled Credits

→ REDD+ Programs

→ TREES Retired Credits

→ Buffer Pool

|                         |                   |                    | Credit Status                         |                                                                    |                         |             |                            |                        |         |              |                                                                        |                                                                        |              |                    |                    |
|-------------------------|-------------------|--------------------|---------------------------------------|--------------------------------------------------------------------|-------------------------|-------------|----------------------------|------------------------|---------|--------------|------------------------------------------------------------------------|------------------------------------------------------------------------|--------------|--------------------|--------------------|
| Date Issued             | Program<br>ID 🍑 ブ | Program<br>Name 47 | Sovereign<br>Program<br>Developer 🐴 🔻 | Crediting Program and Standard                                     | Standard<br>Version 🎍 🌹 | Vintage 🛕 🏸 | Program<br>Jurisdiction(s) | Program<br>Country 🎍 🄻 | HFLD ▲▼ | Removals 🐴 🏸 | Eligible for CORSIA<br>2021-2023<br>Compliance Period<br>(Pilot Phase) | Eligible for CORSIA<br>2024-2026<br>Compliance Period<br>(First Phase) | CCP Approved | CORSIA<br>Eligible | Credit<br>Status 🔺 |
| 2/28/2024<br>3:18:54 PM | ART102            | Guyana             | Guyana Forestry<br>Commission         | ART - The REDD+<br>Environmental<br>Excellence Standard<br>(TREES) |                         | 2021        |                            | GUYANA                 | Yes     |              | Yes                                                                    | Yes                                                                    |              | Yes                | Issued             |
| 2/28/2024<br>3:18:54 PM | ART102            | Guyana             | Guyana Forestry<br>Commission         | ART - The REDD+<br>Environmental<br>Excellence Standard<br>(TREES) |                         | 2021        |                            | GUYANA                 | Yes     |              | Yes                                                                    | Yes                                                                    |              | Yes                | Issued             |
| 2/28/2024<br>3:18:54 PM | ART102            | Guyana             | Guyana Forestry<br>Commission         | ART - The REDD+<br>Environmental<br>Excellence Standard<br>(TREES) |                         | 2021        |                            | GUYANA                 | Yes     |              | Yes                                                                    | Yes                                                                    |              | Yes                | Issued             |
| 12/1/2022<br>8:05:12 PM | ART102            | Guyana             | Guyana Forestry<br>Commission         | ART - The REDD+<br>Environmental<br>Excellence Standard<br>(TREES) | Version 2.0             | 2020        |                            | GUYANA                 | Yes     |              | Yes                                                                    |                                                                        |              | Yes                | Issued             |
| 12/1/2022<br>8:05:12 PM | ART102            | Guyana             | Guyana Forestry<br>Commission         | ART - The REDD+<br>Environmental<br>Excellence Standard<br>(TREES) | Version 2.0             | 2020        |                            | GUYANA                 | Yes     |              | Yes                                                                    |                                                                        |              | Yes                | Issued             |
| 12/1/2022<br>8:05:15 PM | ART102            | Guyana             | Guyana Forestry<br>Commission         | ART - The REDD+<br>Environmental<br>Excellence Standard<br>(TREES) | Version 2.0             | 2019        |                            | GUYANA                 | Yes     |              | Yes                                                                    |                                                                        |              | Yes                | Issued             |