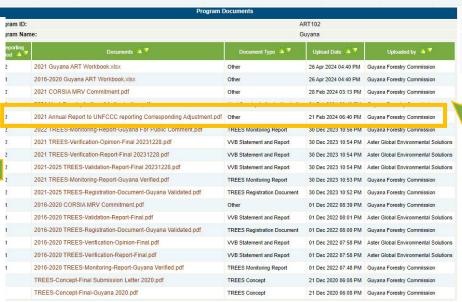

|                       | Program I                                                            | Documents                         |                       |                                      |  |  |  |  |
|-----------------------|----------------------------------------------------------------------|-----------------------------------|-----------------------|--------------------------------------|--|--|--|--|
| rogram ID:            | 99                                                                   | ART102                            |                       |                                      |  |  |  |  |
| rogram Nan            | ne:                                                                  | Gi                                | ıyana                 |                                      |  |  |  |  |
| Reporting<br>Period A | Documents 🐴 🏏                                                        | Document Type                     | Upload Date           | Uploaded by                          |  |  |  |  |
| RP2                   | 2021 Guyana ART Workbook.xlsx                                        | Other                             | 26 Apr 2024 04:40 PM  | Guyana Forestry Commission           |  |  |  |  |
| RP1                   | 2016-2020 Guyana ART Workbook.xlsx                                   | Other                             | 26 Apr 2024 04:40 PM  | Guyana Forestry Commission           |  |  |  |  |
| DD2                   | 2024 COBSIA MBV Commitment off                                       | Other                             | 20 Eab 2024 02:42 DM  | Curron Fernator Commission           |  |  |  |  |
| RP2                   | 2021 Host Country Letter of Authorization.pdf                        | Host Country Authorization Letter | 21 Feb 2024 06:40 PM  | Guyana Forestry Commission           |  |  |  |  |
| KP2                   | 2021 Annual Report to ONF CCC reporting Corresponding Adjustment.pdf | Other                             | 2 I FBD 2024 00.40 PM | Guyana Poresity Commission           |  |  |  |  |
| RP2                   | 2022 TREES-Monitoring-Report-Guyana For Public Comment.pdf           | TREES Monitoring Report           | 30 Dec 2023 10:56 PM  | Guyana Forestry Commission           |  |  |  |  |
| RP2                   | 2021 TREES-Verification-Opinion-Final 20231228.pdf                   | VVB Statement and Report          | 30 Dec 2023 10:54 PM  | Aster Global Environmental Solutions |  |  |  |  |
| RP2                   | 2021 TREES-Verification-Report-Final 20231228.pdf                    | VVB Statement and Report          | 30 Dec 2023 10:54 PM  | Aster Global Environmental Solutions |  |  |  |  |
| RP2                   | 2021-2025 TREES-Validation-Report-Final 20231228.pdf                 | VVB Statement and Report          | 30 Dec 2023 10:54 PM  | Aster Global Environmental Solutions |  |  |  |  |
| RP2                   | 2021 TREES-Monitoring-Report-Guyana Verified.pdf                     | TREES Monitoring Report           | 30 Dec 2023 10:53 PM  | Guyana Forestry Commission           |  |  |  |  |
| RP2                   | 2021-2025 TREES-Registration-Document-Guyana Validated.pdf           | TREES Registration Document       | 30 Dec 2023 10:52 PM  | Guyana Forestry Commission           |  |  |  |  |
| RP1                   | 2016-2020 CORSIA MRV Commitment.pdf                                  | Other                             | 01 Dec 2022 08:39 PM  | Guyana Forestry Commission           |  |  |  |  |
| RP1                   | 2016-2020 TREES-Validation-Report-Final.pdf                          | VVB Statement and Report          | 01 Dec 2022 08:01 PM  | Aster Global Environmental Solutions |  |  |  |  |
| RP1                   | 2016-2020 TREES-Registration-Document-Guyana Validated.pdf           | TREES Registration Document       | 01 Dec 2022 08:00 PM  | Guyana Forestry Commission           |  |  |  |  |
| RP1                   | 2016-2020 TREES-Verification-Opinion-Final.pdf                       | VVB Statement and Report          | 01 Dec 2022 07:58 PM  | Aster Global Environmental Solutions |  |  |  |  |
| RP1                   | 2016-2020 TREES-Verification-Report-Final.pdf                        | VVB Statement and Report          | 01 Dec 2022 07:58 PM  | Aster Global Environmental Solutions |  |  |  |  |
| RP1                   | 2016-2020 TREES-Monitoring-Report-Guyana Verified.pdf                | TREES Monitoring Report           | 01 Dec 2022 07:48 PM  | Guyana Forestry Commission           |  |  |  |  |
| All                   | TREES-Concept-Final Submission Letter 2020.pdf                       | TREES Concept                     | 21 Dec 2020 06:08 PM  | Guyana Forestry Commission           |  |  |  |  |
| All                   | TREES-Concept-Final-Guyana 2020.pdf                                  | TREES Concept                     | 21 Dec 2020 06:08 PM  | Guyana Forestry Commission           |  |  |  |  |