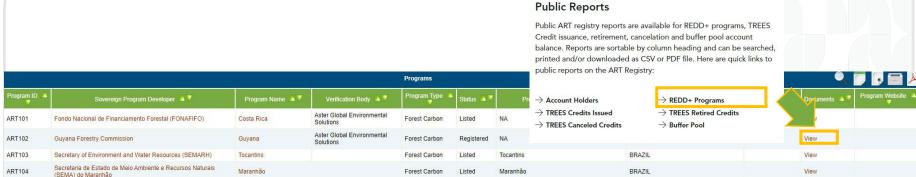

#### **Public Reports**

Public ART registry reports are available for REDD+ programs, TREES Credit issuance, retirement, cancelation and buffer pool account balance. Reports are sortable by column heading and can be searched, printed and/or downloaded as CSV or PDF file. Here are quick links to public reports on the ART Registry:

→ Account Holders

- → REDD+ Programs
- → TREES Credits Issued
- → TREES Retired Credits
- → TREES Canceled Credits
- → Buffer Pool

|              |                                                                              |              |                                                                                                                                                                                                                                                                                                                                                                                                                                                                                                                                                                                                                                                                                                                                                                                                                                                                                                                                                                                                                                                                                                                                                                                                                                                                                                                                                                                                                                                                                                                                                                                                                                                                                                                                                                                                                                                                                                                                                                                                                                                                                                                                |                                                                       |            | WARREST SECTION AND                                                   | 1               |                 |               | 🧓 🍺 🚍 🝌           |
|--------------|------------------------------------------------------------------------------|--------------|--------------------------------------------------------------------------------------------------------------------------------------------------------------------------------------------------------------------------------------------------------------------------------------------------------------------------------------------------------------------------------------------------------------------------------------------------------------------------------------------------------------------------------------------------------------------------------------------------------------------------------------------------------------------------------------------------------------------------------------------------------------------------------------------------------------------------------------------------------------------------------------------------------------------------------------------------------------------------------------------------------------------------------------------------------------------------------------------------------------------------------------------------------------------------------------------------------------------------------------------------------------------------------------------------------------------------------------------------------------------------------------------------------------------------------------------------------------------------------------------------------------------------------------------------------------------------------------------------------------------------------------------------------------------------------------------------------------------------------------------------------------------------------------------------------------------------------------------------------------------------------------------------------------------------------------------------------------------------------------------------------------------------------------------------------------------------------------------------------------------------------|-----------------------------------------------------------------------|------------|-----------------------------------------------------------------------|-----------------|-----------------|---------------|-------------------|
| Program ID 🔺 | Sovereign Program Developer 🔺 ブ                                              | Program Name | A STATE OF THE STA | <ul> <li>→ Account Holders</li> <li>→ TREES Credits Issued</li> </ul> |            | <ul> <li>→ REDD+ Programs</li> <li>→ TREES Retired Credits</li> </ul> | Program Country | Program Notes 🔺 | Documents 🔺 🔻 | Program Website 🛦 |
| ART101       | Fondo Nacional de Financiamento Forestal (FONAFIFO)                          | Costa Rica   | Aster Global Environ:   The Solutions                                                                                                                                                                                                                                                                                                                                                                                                                                                                                                                                                                                                                                                                                                                                                                                                                                                                                                                                                                                                                                                                                                                                                                                                                                                                                                                                                                                                                                                                                                                                                                                                                                                                                                                                                                                                                                                                                                                                                                                                                                                                                          | REES Canceled Cro                                                     | edits      | ightarrow Buffer Pool                                                 |                 |                 | View          |                   |
| ART102       | Guyana Forestry Commission                                                   | Guyana       | Aster Global Environmental<br>Solutions                                                                                                                                                                                                                                                                                                                                                                                                                                                                                                                                                                                                                                                                                                                                                                                                                                                                                                                                                                                                                                                                                                                                                                                                                                                                                                                                                                                                                                                                                                                                                                                                                                                                                                                                                                                                                                                                                                                                                                                                                                                                                        | Forest Carbon                                                         | Registered | NA                                                                    | GUYANA          |                 | View          |                   |
| ART103       | Secretary of Environment and Water Resources (SEMARH)                        | Tocantins    |                                                                                                                                                                                                                                                                                                                                                                                                                                                                                                                                                                                                                                                                                                                                                                                                                                                                                                                                                                                                                                                                                                                                                                                                                                                                                                                                                                                                                                                                                                                                                                                                                                                                                                                                                                                                                                                                                                                                                                                                                                                                                                                                | Forest Carbon                                                         | Listed     | Tocantins                                                             | BRAZIL          |                 | View          |                   |
| ART104       | Secretaria de Estado de Meio Ambiente e Recursos Naturais (SEMA) do Maranhão | Maranhão     |                                                                                                                                                                                                                                                                                                                                                                                                                                                                                                                                                                                                                                                                                                                                                                                                                                                                                                                                                                                                                                                                                                                                                                                                                                                                                                                                                                                                                                                                                                                                                                                                                                                                                                                                                                                                                                                                                                                                                                                                                                                                                                                                | Forest Carbon                                                         | Listed     | Maranhão                                                              | BRAZIL          |                 | View          |                   |