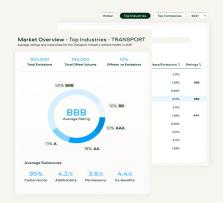

# The Sylvera Rating System

What S&P is to debt & capital markets, Sylvera is to voluntary carbon markets.

Sylvera's scale easily communicates quality and risk.

Sylvera

# The Sylvera Rating System

What S&P is to debt & capital markets, Sylvera is to voluntary carbon markets.

Sylvera's scale easily communicates quality and risk.