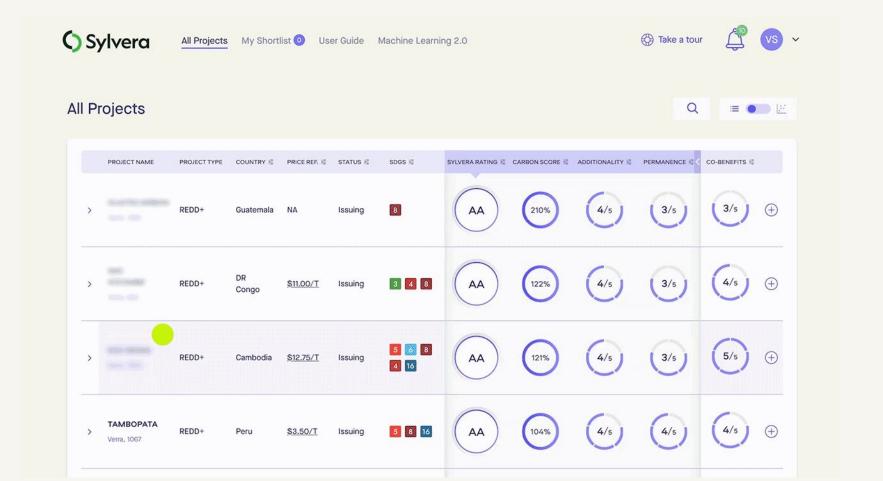

s as usual scenario.
- Nature-based solutions: optical, radar and LiDAR data used to validate emissions reductions/removals.
- Tech-based solutions: use our own financial models to evaluate project economics.

#### 4. Test with Independent Data





- Expert analysts leverage advanced machine learning (ML) technology to assess projects.
- Verified, independent data and Sylvera's proprietary data are used to test the accuracy of credit issuances and claims.
- For example, we use market-leading geospatial ML models when rating nature-based solutions.



### Sylvera product suite

### Our core data products













# The Sylvera Rating System

What S&P is to debt & capital markets, Sylvera is to voluntary carbon markets.

Sylvera's scale easily communicates quality and risk.



Sylvera





# The Sylvera Rating System

What S&P is to debt & capital markets, Sylvera is to voluntary carbon markets.

Sylvera's scale easily communicates quality and risk.



# The Sylvera Rating System