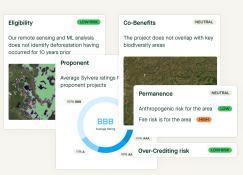

#### 1. Build Project-Type-Specific Frameworks

- Impossible to capture nuances with a one-size-fits-all framework
- Meticulous, peer-reviewed, publicly available frameworks test project design, carbon accounting, and impact claims
- Tl;dr you cannot evaluate a REDD+ project and a Renewables project with the same framework

### 2. Complete Comprehensive Data Extraction

- Data from project design documentation (PDD) and every monitoring report are extracted, cleaned and organized in order to analyze
- Project developer is contacts for additional information

#### 3. Reconstruct Project Model

- Build proprietary models, leveraging multiple data sources, to assess additionality and business as usual scenario.
- Nature-based solutions: optical, radar and LiDAR data used to validate emissions reductions/removals.
- Tech-based solutions: use our own financial models to evaluate project economics.

#### 4. Test with Independent Data

- Expert analysts leverage advanced machine learning (ML) technology to assess projects.
- Verified, independent data and Sylvera's proprietary data are used to test the accuracy of credit issuances and claims.
- For example, we use market-leading geospatial ML models when rating nature-based solutions.